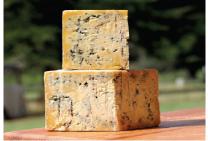

#### Maytag Dairy Newton, IA

In 1941, Maytag Dairy Farms began producing its world famous blue cheese in the heartland of America, with milk from a prize-winning herd of Holstein cattle. E.H. Maytag, son of the founder of the famous appliance firm, had established this herd of show cattle in 1919. During the 1930s, the Maytag Holsteins gained fame in competition across the North American continent.

US-036 Blue Maytag 8x4 lb US-038 Maytag Blue Crumbled 6x5 lb