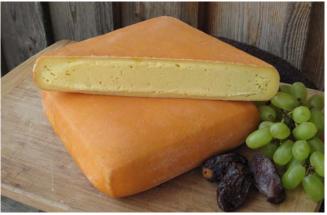

#### Maytag Dairy Newton, IA

In 1941, Maytag Dairy Farms began producing its world famous blue cheese in the heartland of America, with milk from a prize-winning herd of Holstein cattle. E.H. Maytag, son of the founder of the famous appliance firm, had established this herd of show cattle in 1919. During the 1930s, the Maytag Holsteins gained fame in competition across the North American continent.

US-036 Blue Maytag 8x4 lb US-038 Maytag Blue Crumbled 6x5 lb