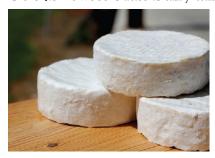

# Cherry Glen Farm Boyds, MD

Cherry Glen Farm is a 100% Farmstead goat cheese production located in Boyds, Maryland. The farm has 58 acres in the Montgomery County Agriculture Reserve with 4 breeds of goats grazing its pastures: Alpine, La Mancha, Saanen, and Toggenburgh. They raise all show quality-milking dairy goats and win awards yearly with their prize herds. All cheese is made with vegetable rennet making all Cherry Glen has to offer Vegetarian friendly!

| US-256 | Cherry Glen Triangle Gold                 | 8x5 oz           |   |
|--------|-------------------------------------------|------------------|---|
| US-257 | Cherry Glen Monocacy Silver Goat Cheese   | 6x5 oz<br>6x5 oz | ( |
| US-258 | Cherry Glen Monocacy Ash Goat Cheese      | 6x5 oz           |   |
| US-259 | Cherry Glen Monocacy Chipotle Goat Cheese | 6x5 oz           |   |