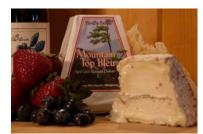

## FireFly Farms Accident, MD

Located in Accident, Maryland, the cheeses are produced using agriculturally sustainable, locally sourced fresh goat's milk. Only time-honored, traditional methods of goat cheese making take place on the farm. Each and every cheese is artfully handcrafted, offering distinguished flavor, the perfect texture and beautiful aesthetics for any cheese plate. FireFly has won awards nationally and internationally, all with keeping true to their regional flavors of the mountains of the Maryland Allegheny Plateau.

US-277 Fire Fly Merry Goat Round 6x9 oz US-278 Fire Fly Cabra La Mancha 1x4 lb US-279 Fire Fly Mountain Top Blue 6x9 oz