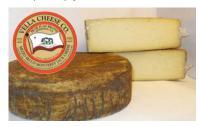

## Vella Cheese Company Sonoma, CA

Vella is Located in Sonoma, California and has been operating since 1931. All cheeses are handmade and their success has been driven by their personal attention to both the production and aging. Their cheeses have won numerous awards locally, nationally, and internationally.

US-637 Vella Dry Monterey Jack Aged 7 Months Wheel 1x8 lb US-638 Vella Mezzo Secco (Partially Dry Jack) Wheel 1x8 lb