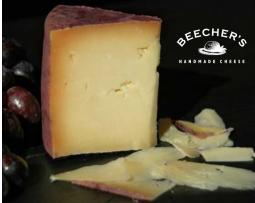

# Beecher's Handmade Cheese Seattle, WA & New York City, NY

Beecher's was established in 2002 by Kurt Beecher Dammeier with milk sourced from only one local farmer in Duvall, WA. Their milk is free of hormones, hydrogenated oils, and preservatives and they pride themselves to have cheeses that are handcrafted in a traditional methods that showcase the full flavor and purity of their milk. Their cheeses have won "Best in Show" at the American Cheese Society in 2013 and continue delight.

| US-1066 | Beecher's No Woman Pre-Cuts            | 20x6-8 oz |
|---------|----------------------------------------|-----------|
| US-1067 | Beecher's Flagship Pre-Cuts            | 20x6-8 oz |
| US-1068 | Beecher's Marco Polo Pre-Cuts          | 20x6-8 oz |
| US-1069 | Beecher's Dutch Hollow Dulcet Pre-Cuts | 20x6-8 oz |
| US-1060 | Beecher's No Woman                     | 2x5 lb    |
| US-1061 | Beecher's Flagship                     | 2x5 lb    |
| US-1062 | Beecher's Marco Polo                   | 2x5 lb    |
| US-1063 | Beecher's Dutch Hollow Dulcet          | 2x5 lb    |
| US-1055 | Beecher's Flagship Reserve*            | 1x16 lb   |
| US-1056 | Beecher's Yule Kase*                   | 1x16 lb   |
| US-1057 | Beecher's Original Crackers            | 12x5 oz   |
| US-1058 | Beecher's Honey Hazelnut Crackers      | 12x5 oz   |
| US-1059 | Beecher's Flagship Crackers            | 12x5 oz   |