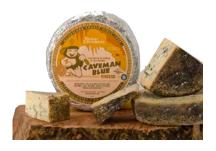

### Rogue Creamery Central Point, OR

Located in southern Oregon's Rogue River Valley. The animals are bred to produce the perfect milk for cheese making – rich in protein and butterfat. Because they are pasture grazed for much of the year, the milk is supremely flavorful and ideal for producing our award winning cheeses. All Rogue Creamery cheeses are released when aged to perfection. All cheeses made by Rogue Creamery are rbst, rbgh and antibiotic free. Their entire line of blue cheeses are all gluten free. Multi year award winners at American Cheese Society, World Cheese Awards, etc.

| US-086 | Rogue Caveman Blue Cheese              | 1x5 lb    |
|--------|----------------------------------------|-----------|
|        | Rogue Crater Lake Blue                 | 1x5 lb    |
| US-378 | Rogue Oregonzola Blue Cheese           | 1x5 lb    |
| US-379 | Rogue Echo Mountain Blue               | 1x5 lb    |
| US-548 | Rogue Cacow Belle*                     | 6x10x8 oz |
|        | Rogue Oregon Blue                      | 1x5 lb    |
| US-828 | Rogue River Blue Cheese*               | 1x5 lb    |
| US-830 | Rogue River Blue Reserve*              | 1x5 lb    |
| US-831 | Rogue Smokey Blue Cheese               | 6x4 lb    |
| US-829 | Rogue Blue Heaven Cheese Powder*       | 1x5 lb    |
| US-832 | Rogue Brutal Blue                      | 1x5 lb    |
| US-833 | Rogue Mount Mazama Cow/Goat Milk Blend | 1x10 lb   |