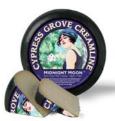

#### Cypress Grove Arcata, CA

The creamery is located in Arcata in Humboldt County, California and was founded in 1983 by Mary Keehn and became one of the first commercial makers for goat cheese in the US. Renowned for its innovative range of fresh, aged, and ripened cheeses, Cypress Grove is a leader in the domestic goat cheese market and has been internationally awarded for the excellence of its products.

| US-559            | Cypress Humboldt Fog Mini         | 4x16 oz |
|-------------------|-----------------------------------|---------|
| US-560            | Cypress Grove Humboldt Fog Grande | 1x5 lb  |
| US-561            | Cypress Grove Midnight Moon       | 1x10 lb |
| US-562            | Cypress Grove Lambchopper         | 1x10 lb |
| US-567            | Cypress Grove Bermuda Triangle*   | 3x16 oz |
| US-571            | Cypress Grove Truffle Tremor      | 1x3 lb  |
| US-563            | Cypress Grove Purple Haze         | 12x4 oz |
| US-591            | Cypress Grove Ms. Natural Chevre  | 12x4 oz |
| US-592            | Cypress Grove Herbs De Humboldt   | 12x4 oz |
| US-593            | Cypress Grove Sgt. Pepper Chevre  | 12x4 oz |
| US-594            | Cypress Grove Psychedillic Chevre | 12x4 oz |
| US-595            | Cypress Grove Assorted Chevre     | 12x4 oz |
| and a contract to |                                   |         |