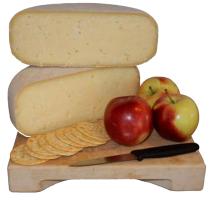

#### **Sweet Grass Dairy** Thomasville, GA

Sweet Grass Dairy goal is to handcraft fresh, soft-ripened and naturally aged cow cheeses that are unique and delicious. They are dedicated to creating old-world style cheeses that highlight the rich, high quality milk their animals produce. The milk comes from their rotationally grazed cows that never receive growth hormones or unnecessary antibiotics.

US-640 Sweet Grass Dairy Green Hill US-641 Sweet Grass Dairy Asher Blue 1x6 lb US-642 Sweet Grass Dairy Thomasville Tomme 1x5.5 lb