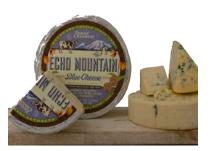

### Rogue Creamery Central Point, OR

Located in southern Oregon's Rogue River Valley. The animals are bred to produce the perfect milk for cheese making – rich in protein and butterfat. Because they are pasture grazed for much of the year, the milk is supremely flavorful and ideal for producing our award winning cheeses. All Rogue Creamery cheeses are released when aged to perfection. All cheeses made by Rogue Creamery are rbst, rbgh and antibiotic free. Their entire line of blue cheeses are all gluten free. Multi year award winners at American Cheese Society, World Cheese Awards, etc.

| US-086 | Rogue Caveman Blue Cheese              | 1x5 lb    |
|--------|----------------------------------------|-----------|
|        | Rogue Crater Lake Blue                 | 1x5 lb    |
| US-378 | Rogue Oregonzola Blue Cheese           | 1x5 lb    |
| US-379 | Rogue Echo Mountain Blue               | 1x5 lb    |
| US-548 | Rogue Cacow Belle*                     | 6x10x8 oz |
|        | Rogue Oregon Blue                      | 1x5 lb    |
| US-828 | Rogue River Blue Cheese*               | 1x5 lb    |
| US-830 | Rogue River Blue Reserve*              | 1x5 lb    |
| US-831 | Rogue Smokey Blue Cheese               | 6x4 lb    |
| US-829 | Rogue Blue Heaven Cheese Powder*       | 1x5 lb    |
| US-832 | Rogue Brutal Blue                      | 1x5 lb    |
| US-833 | Rogue Mount Mazama Cow/Goat Milk Blend | 1x10 lb   |