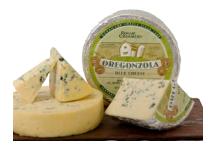

### Rogue Creamery Central Point, OR

Located in southern Oregon's Rogue River Valley. The animals are bred to produce the perfect milk for cheese making – rich in protein and butterfat. Because they are pasture grazed for much of the year, the milk is supremely flavorful and ideal for producing our award winning cheeses. All Rogue Creamery cheeses are released when aged to perfection. All cheeses made by Rogue Creamery are rbst, rbgh and antibiotic free. Their entire line of blue cheeses are all gluten free. Multi year award winners at American Cheese Society, World Cheese Awards, etc.

| US-086 | Rogue Caveman Blue Cheese              | 1x5 lb    |
|--------|----------------------------------------|-----------|
|        | Rogue Crater Lake Blue                 | 1x5 lb    |
| US-378 | Rogue Oregonzola Blue Cheese           | 1x5 lb    |
| US-379 | Rogue Echo Mountain Blue               | 1x5 lb    |
| US-548 | Rogue Cacow Belle*                     | 6x10x8 oz |
|        | Rogue Oregon Blue                      | 1x5 lb    |
| US-828 | Rogue River Blue Cheese*               | 1x5 lb    |
| US-830 | Rogue River Blue Reserve*              | 1x5 lb    |
| US-831 | Rogue Smokey Blue Cheese               | 6x4 lb    |
| US-829 | Rogue Blue Heaven Cheese Powder*       | 1x5 lb    |
| US-832 | Rogue Brutal Blue                      | 1x5 lb    |
| US-833 | Rogue Mount Mazama Cow/Goat Milk Blend | 1x10 lb   |