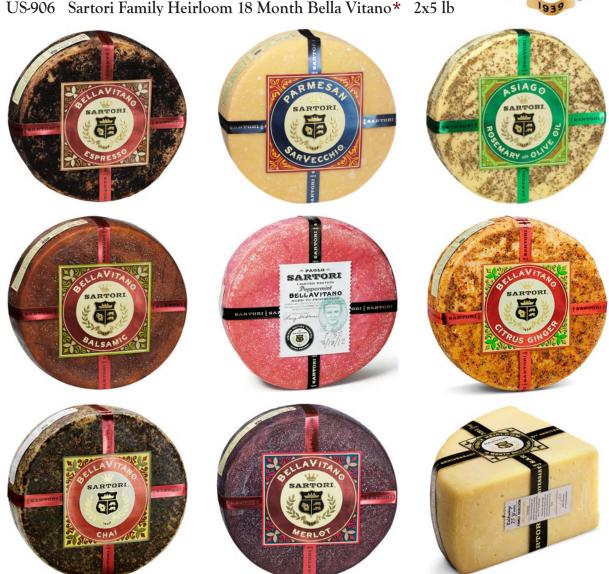

# Sartori Company Plymouth, WI

Sartori is a fourth generation family run business and was opened in 1939 by Paolo Sartori and Louis Rossini in Plymouth, Wisconsin. Jim Sartori has continued the legacy of his family by making award winning cheeses that have won national and international awards.

| US-902        | Sartori Bellavitano Asiago Espresso            | 1x20 lb |
|---------------|------------------------------------------------|---------|
| US-903        | Sartori Sarvecchio Parmesan                    | 1x20 lb |
| US-904        | Sartori Rosemary Asiago Cheese                 | 1x20 lb |
| US-905        | Sartori Bellavitano Balsamic Cheese            | 1x20 lb |
| US-909        | Sartori Peppermint Bellavitano Cheese          | 1x20 lb |
| US-900        | Sartori Bellavitano Citrus Ginger Cheese       | 1x20 lb |
| US-901        | Sartori Bellavitano Chai Cheese                | 1x20 lb |
| <b>US-908</b> | Sartori Bellavitano Merlot Cheese              | 1x20 lb |
| US-906        | Sartori Family Heirloom 18 Month Bella Vitano* | 2x5 lb  |