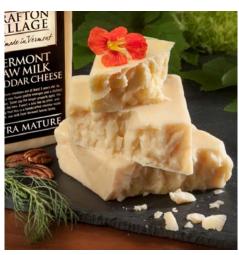

## Vermont Creamery Websterville, VT

The creamily is located in Websterville, Vermont and is owned by Alison Hooper and Bob Reese. Their partnership started in 1984 and has grown to support a network of 17 family goat farms which provide milk that meets the highest stand of purity. Their cheeses and won national and international awards and have set the standard for artisan domestic goat cheese production.