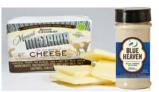

### Rogue Creamery Central Point, OR

Located in southern Oregon's Rogue River Valley. The animals are bred to produce the perfect milk for cheese making – rich in protein and butterfat. Because they are pasture grazed for much of the year, the milk is supremely flavorful and ideal for producing our award winning cheeses. All Rogue Creamery cheeses are released when aged to perfection. All cheeses made by Rogue Creamery are rbst, rbgh and antibiotic free. Their entire line of blue cheeses are all gluten free. Multi year award winners at American Cheese Society, World Cheese Awards, etc.

| US-086 | Rogue Caveman Blue Cheese              | 1x5 lb    |
|--------|----------------------------------------|-----------|
|        | Rogue Crater Lake Blue                 | 1x5 lb    |
| US-378 | Rogue Oregonzola Blue Cheese           | 1x5 lb    |
| US-379 | Rogue Echo Mountain Blue               | 1x5 lb    |
| US-548 | Rogue Cacow Belle*                     | 6x10x8 oz |
|        | Rogue Oregon Blue                      | 1x5 lb    |
| US-828 | Rogue River Blue Cheese*               | 1x5 lb    |
| US-830 | Rogue River Blue Reserve*              | 1x5 lb    |
| US-831 | Rogue Smokey Blue Cheese               | 6x4 lb    |
| US-829 | Rogue Blue Heaven Cheese Powder*       | 1x5 lb    |
| US-832 | Rogue Brutal Blue                      | 1x5 lb    |
| US-833 | Rogue Mount Mazama Cow/Goat Milk Blend | 1x10 lb   |