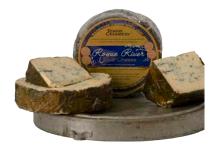

### Rogue Creamery Central Point, OR

Located in southern Oregon's Rogue River Valley. The animals are bred to produce the perfect milk for cheese making – rich in protein and butterfat. Because they are pasture grazed for much of the year, the milk is supremely flavorful and ideal for producing our award winning cheeses. All Rogue Creamery cheeses are released when aged to perfection. All cheeses made by Rogue Creamery are rbst, rbgh and antibiotic free. Their entire line of blue cheeses are all gluten free. Multi year award winners at American Cheese Society, World Cheese Awards, etc.

| US-086 | Rogue Caveman Blue Cheese              | 1x5 lb    |
|--------|----------------------------------------|-----------|
|        | Rogue Crater Lake Blue                 | 1x5 lb    |
| US-378 | Rogue Oregonzola Blue Cheese           | 1x5 lb    |
| US-379 | Rogue Echo Mountain Blue               | 1x5 lb    |
| US-548 | Rogue Cacow Belle*                     | 6x10x8 oz |
|        | Rogue Oregon Blue                      | 1x5 lb    |
| US-828 | Rogue River Blue Cheese*               | 1x5 lb    |
| US-830 | Rogue River Blue Reserve*              | 1x5 lb    |
| US-831 | Rogue Smokey Blue Cheese               | 6x4 lb    |
| US-829 | Rogue Blue Heaven Cheese Powder*       | 1x5 lb    |
| US-832 | Rogue Brutal Blue                      | 1x5 lb    |
| US-833 | Rogue Mount Mazama Cow/Goat Milk Blend | 1x10 lb   |