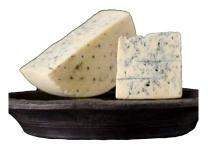

# Point Reyes Farmstead Cheese Point Reyes Station, CA

As a true farmstead cheese producers, Point Reyes only uses Grade A milk from the family's herd of cows that have been raised from birth right on the property where their award winning cheeses are made. Point Reyes's cheeses are gluten-free, Kosher certified, and a great example of true California cheeses.

| US-170 | Point Reyes Blue                   | 1x6 lb  |
|--------|------------------------------------|---------|
| US-176 | Bay Blue "Point Reyes"             | 1x6 lb  |
| US-177 | Toma "Point Reyes"                 | 1x9 lb  |
| US-248 | Point Reyes Blue Cut & Wrap Wedges | 16x6 oz |
| US-249 | Point Reyes Blue Crumbles*         | 2x5 lb  |