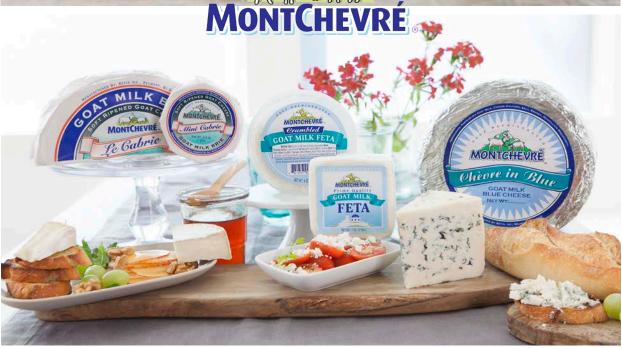

# Montchevre Rolling Hill Estate, CA

Montchevré was founded in 1989 with a milk contract of 3,000 lbs. per week and a small 4,000 square foot former Cheddar Plant located in Preston, Wisconsin. Arnaud Solandt and Jean Rossard are the original founders of Montchevré and remain partners today, operating with the same values and goals they did 25 years ago; first and foremost, offering high quality wholesome products.

| arra goure | tire, ara 25 jeure age, met ara reremeet, en | erring ringir quar | 10,      |
|------------|----------------------------------------------|--------------------|----------|
| US-051     | Crumbled Goat Cups                           | 12x4 oz            |          |
| US-052     | Crumbled Goat Onion & Basil                  | 12x4 oz            |          |
| US-207     | Crumbled Goat Candied Cranberry*             | 12x4 oz            | 67       |
| US-222     | Crumbled Goat Candied Cranberry Bulk         | 2x2 lb             | <b>B</b> |
| US-152     | Crumbled Goat                                | 2x2 lb             |          |
| US-149     | Log Plain                                    | 12x10.5 oz         | eni      |
| US-150     | Log G&H                                      | 12x10.5 oz         | 1005.000 |
| US-136     | Goat Log Fig & Olive                         | 12x4 oz            |          |
| US-145     | Goat Log Assorted                            | 12x4 oz            |          |
| US-146     | Goat Log Plain                               | 12x4 oz            |          |
| US-147     | Goat Log G&H                                 | 12x4 oz            |          |
| US-148     | Goat Log Pepper                              | 12x4 oz            | 4        |
| US-154     | Goat Log Honey                               | 12x4 oz            |          |
| US-157     | Goat Log Cranberry & Cinnamon                | 12x4 oz            |          |
| US-158     | Goat Log Peppadew                            | 12x4 oz            |          |
| US-159     | Goat Log Lemon Zest                          | 12x4 oz            |          |
| US-204     | Goat Log Blueberry Vanilla                   | 12x4 oz            |          |
| US-205     | Goat Log Tomato Basil                        | 12x4 oz            | 6        |
| US-336     | Goat Log With Truffle                        | 12x4 oz            |          |
| US-156     | Goat Feta Crumble cups                       | 12x4 oz            |          |
| US-166     | Medallion Goat Cheese*                       | 12x5 oz            |          |
| US-338     | Chevre Oh-La-La                              | 12x5 oz            | -        |
| US-153     | Goat Feta                                    | 12x7 oz            |          |
| US-137     | Log Blueberry Vanilla                        | 12x8 oz (R)        |          |
| US-138     | Log Cranberry Cinnamon                       | 12x8 oz            |          |
| US-088     | Crottin Plain                                | 18x3.5 oz          |          |
| US-089     | Crottin G&H                                  | 18x3.5 oz          | 1        |
| US-092     | Crottin 4 Peppers                            | 18x3.5 oz          |          |
| US-093     | Crottins Assorted                            | 18x3.5 oz          |          |
| US-165     | Goat Milk Cheddar                            | 1x10 lb            | -        |
| US-206     | Goat Milk Cheddar Sticks*                    | 12x12x.83 oz       | 1        |
| US-064     | Chevre In Blue                               | 1x5 lb             |          |
| US-155     | Rondin Honey                                 | 2x2 lb             | 7        |
| US-193     | Rondin White                                 | 2x2 lb             |          |
| US-194     | Rondin G&H                                   | 2x2 lb             |          |
| US-223     | Rondin Cranberry                             | 2x2 lb             |          |
| US-104     | Bucheron                                     | 2x2.2 lb           |          |
| US-065     | Goat Tubs Bulk                               | 2x4 lb             | 1        |
| US-139     | Sliced Medallion 40 Pieces Tray*             | 4x6.32 lb          | 20       |
|            |                                              |                    |          |

| US-140 | Medallion Individually Wrapped*       | 64x1 oz  |
|--------|---------------------------------------|----------|
| US-161 | Cabri Goat Brie Min                   | 6x4.4 oz |
| US-043 | Cabri Goat Brie                       | 2x2.2 lb |
| US-337 | Truffle Goat Cheese                   | 6x5 oz   |
| US-160 | Coeur de Chevre Organic Goat Logs     | 12x4 oz  |
| US-108 | Coeur de Chevre Organic Goat Logs G&H | 12x4 oz  |
| US-091 | Chevre Fleurie Organic Goat Logs      | 8x6 oz   |