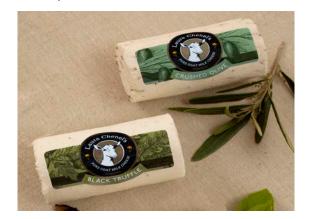

## Laura Chenel's Chèvre Sonoma, CA

From the early creation of fresh goat cheese on a small Sebastopol farm to its current home in the new state-of-the-art creamery in Sonoma County's Carneros region, Laura Chenel's Chèvre has grown along with America's increasing appreciation of goat milk cheese. Laura Chenel is the recognized "pioneer" of American goat cheese production. In the late 1970's and early 1980's she established the prototype that allowed numerous new goat cheese makers to flourish.

| US-213        | Laura Chenel Goat Log With Crushed Olives    | 8x5.4 oz |
|---------------|----------------------------------------------|----------|
| US-214        | Laura Chenel Goat Log With Black Truffles    | 8x5.4 oz |
| US-216        | Laura Chenel Buchette Aged Goat Log          | 8x4.5 oz |
| <b>US-217</b> | Laura Chenel Buchette Ash Rind Aged Goat Log | 8x4.5 oz |