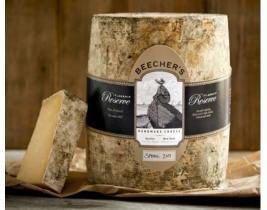

# Beecher's Handmade Cheese Seattle, WA & New York City, NY

Beecher's was established in 2002 by Kurt Beecher Dammeier with milk sourced from only one local farmer in Duvall, WA. Their milk is free of hormones, hydrogenated oils, and preservatives and they pride themselves to have cheeses that are handcrafted in a traditional methods that showcase the full flavor and purity of their milk. Their cheeses have won "Best in Show" at the American Cheese Society in 2013 and continue delight.

| US-1066 | Beecher's No Woman Pre-Cuts            | 20x6-8 oz |
|---------|----------------------------------------|-----------|
| US-1067 | Beecher's Flagship Pre-Cuts            | 20x6-8 oz |
| US-1068 | Beecher's Marco Polo Pre-Cuts          | 20x6-8 oz |
| US-1069 | Beecher's Dutch Hollow Dulcet Pre-Cuts | 20x6-8 oz |
| US-1060 | Beecher's No Woman                     | 2x5 lb    |
| US-1061 | Beecher's Flagship                     | 2x5 lb    |
| US-1062 | Beecher's Marco Polo                   | 2x5 lb    |
| US-1063 | Beecher's Dutch Hollow Dulcet          | 2x5 lb    |
| US-1055 | Beecher's Flagship Reserve*            | 1x16 lb   |
| US-1056 | Beecher's Yule Kase*                   | 1x16 lb   |
| US-1057 | Beecher's Original Crackers            | 12x5 oz   |
| US-1058 | Beecher's Honey Hazelnut Crackers      | 12x5 oz   |
| US-1059 | Beecher's Flagship Crackers            | 12x5 oz   |