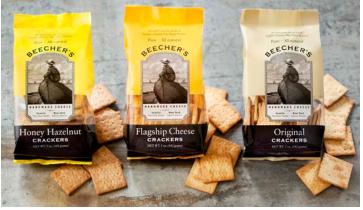

# Beecher's Handmade Cheese Seattle, WA & New York City, NY

Beecher's was established in 2002 by Kurt Beecher Dammeier with milk sourced from only one local farmer in Duvall, WA. Their milk is free of hormones, hydrogenated oils, and preservatives and they pride themselves to have cheeses that are handcrafted in a traditional methods that showcase the full flavor and purity of their milk. Their cheeses have won "Best in Show" at the American Cheese Society in 2013 and continue delight.

| US-1066 | Beecher's No Woman Pre-Cuts            | 20x6-8 oz |
|---------|----------------------------------------|-----------|
| US-1067 | Beecher's Flagship Pre-Cuts            | 20x6-8 oz |
| US-1068 | Beecher's Marco Polo Pre-Cuts          | 20x6-8 oz |
| US-1069 | Beecher's Dutch Hollow Dulcet Pre-Cuts | 20x6-8 oz |
| US-1060 | Beecher's No Woman                     | 2x5 lb    |
| US-1061 | Beecher's Flagship                     | 2x5 lb    |
| US-1062 | Beecher's Marco Polo                   | 2x5 lb    |
| US-1063 | Beecher's Dutch Hollow Dulcet          | 2x5 lb    |
| US-1055 | Beecher's Flagship Reserve*            | 1x16 lb   |
| US-1056 | Beecher's Yule Kase*                   | 1x16 lb   |
| US-1057 | Beecher's Original Crackers            | 12x5 oz   |
| US-1058 | Beecher's Honey Hazelnut Crackers      | 12x5 oz   |
| US-1059 | Beecher's Flagship Crackers            | 12x5 oz   |