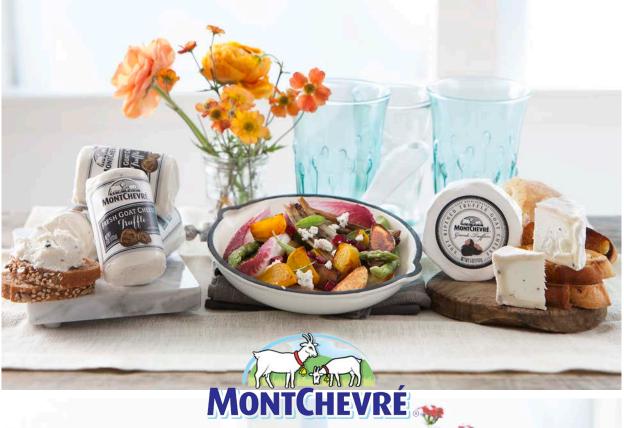

# Montchevre Rolling Hill Estate, CA

Montchevré was founded in 1989 with a milk contract of 3,000 lbs. per week and a small 4,000 square foot former Cheddar Plant located in Preston, Wisconsin. Arnaud Solandt and Jean Rossard are the original founders of Montchevré and remain partners today, operating with the same values and goals they did 25 years ago; first and foremost, offering high quality wholesome products.

| arra goure | tire, ara 25 jeure age, met ara reremeet, en | erring ringir quar | 10,      |
|------------|----------------------------------------------|--------------------|----------|
| US-051     | Crumbled Goat Cups                           | 12x4 oz            |          |
| US-052     | Crumbled Goat Onion & Basil                  | 12x4 oz            |          |
| US-207     | Crumbled Goat Candied Cranberry*             | 12x4 oz            | 67       |
| US-222     | Crumbled Goat Candied Cranberry Bulk         | 2x2 lb             | <b>B</b> |
| US-152     | Crumbled Goat                                | 2x2 lb             |          |
| US-149     | Log Plain                                    | 12x10.5 oz         | eni      |
| US-150     | Log G&H                                      | 12x10.5 oz         | 1005.000 |
| US-136     | Goat Log Fig & Olive                         | 12x4 oz            |          |
| US-145     | Goat Log Assorted                            | 12x4 oz            |          |
| US-146     | Goat Log Plain                               | 12x4 oz            |          |
| US-147     | Goat Log G&H                                 | 12x4 oz            |          |
| US-148     | Goat Log Pepper                              | 12x4 oz            | 4        |
| US-154     | Goat Log Honey                               | 12x4 oz            |          |
| US-157     | Goat Log Cranberry & Cinnamon                | 12x4 oz            |          |
| US-158     | Goat Log Peppadew                            | 12x4 oz            |          |
| US-159     | Goat Log Lemon Zest                          | 12x4 oz            |          |
| US-204     | Goat Log Blueberry Vanilla                   | 12x4 oz            |          |
| US-205     | Goat Log Tomato Basil                        | 12x4 oz            | 6        |
| US-336     | Goat Log With Truffle                        | 12x4 oz            |          |
| US-156     | Goat Feta Crumble cups                       | 12x4 oz            |          |
| US-166     | Medallion Goat Cheese*                       | 12x5 oz            |          |
| US-338     | Chevre Oh-La-La                              | 12x5 oz            | -        |
| US-153     | Goat Feta                                    | 12x7 oz            |          |
| US-137     | Log Blueberry Vanilla                        | 12x8 oz (R)        |          |
| US-138     | Log Cranberry Cinnamon                       | 12x8 oz            |          |
| US-088     | Crottin Plain                                | 18x3.5 oz          |          |
| US-089     | Crottin G&H                                  | 18x3.5 oz          | 1        |
| US-092     | Crottin 4 Peppers                            | 18x3.5 oz          |          |
| US-093     | Crottins Assorted                            | 18x3.5 oz          |          |
| US-165     | Goat Milk Cheddar                            | 1x10 lb            | -        |
| US-206     | Goat Milk Cheddar Sticks*                    | 12x12x.83 oz       | 1        |
| US-064     | Chevre In Blue                               | 1x5 lb             |          |
| US-155     | Rondin Honey                                 | 2x2 lb             | 7        |
| US-193     | Rondin White                                 | 2x2 lb             |          |
| US-194     | Rondin G&H                                   | 2x2 lb             |          |
| US-223     | Rondin Cranberry                             | 2x2 lb             |          |
| US-104     | Bucheron                                     | 2x2.2 lb           |          |
| US-065     | Goat Tubs Bulk                               | 2x4 lb             | 1        |
| US-139     | Sliced Medallion 40 Pieces Tray*             | 4x6.32 lb          | 20       |
|            |                                              |                    |          |

| US-140 | Medallion Individually Wrapped*       | 64x1 oz  |
|--------|---------------------------------------|----------|
| US-161 | Cabri Goat Brie Min                   | 6x4.4 oz |
| US-043 | Cabri Goat Brie                       | 2x2.2 lb |
| US-337 | Truffle Goat Cheese                   | 6x5 oz   |
| US-160 | Coeur de Chevre Organic Goat Logs     | 12x4 oz  |
| US-108 | Coeur de Chevre Organic Goat Logs G&H | 12x4 oz  |
| US-091 | Chevre Fleurie Organic Goat Logs      | 8x6 oz   |