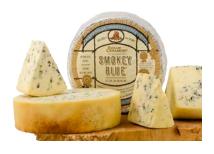

### Rogue Creamery Central Point, OR

Located in southern Oregon's Rogue River Valley. The animals are bred to produce the perfect milk for cheese making – rich in protein and butterfat. Because they are pasture grazed for much of the year, the milk is supremely flavorful and ideal for producing our award winning cheeses. All Rogue Creamery cheeses are released when aged to perfection. All cheeses made by Rogue Creamery are rbst, rbgh and antibiotic free. Their entire line of blue cheeses are all gluten free. Multi year award winners at American Cheese Society, World Cheese Awards, etc.

| US-086 | Rogue Caveman Blue Cheese              | 1x5 lb    |
|--------|----------------------------------------|-----------|
|        | Rogue Crater Lake Blue                 | 1x5 lb    |
| US-378 | Rogue Oregonzola Blue Cheese           | 1x5 lb    |
| US-379 | Rogue Echo Mountain Blue               | 1x5 lb    |
| US-548 | Rogue Cacow Belle*                     | 6x10x8 oz |
|        | Rogue Oregon Blue                      | 1x5 lb    |
| US-828 | Rogue River Blue Cheese*               | 1x5 lb    |
| US-830 | Rogue River Blue Reserve*              | 1x5 lb    |
| US-831 | Rogue Smokey Blue Cheese               | 6x4 lb    |
| US-829 | Rogue Blue Heaven Cheese Powder*       | 1x5 lb    |
| US-832 | Rogue Brutal Blue                      | 1x5 lb    |
| US-833 | Rogue Mount Mazama Cow/Goat Milk Blend | 1x10 lb   |