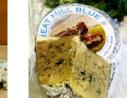

#### Great Hill Dairy Marion, MA

Great Hill Dairy is located in Marion, Massachusetts on the shores on Buzzards Bay. Their milk comes from Guernsey cows which are all locally sourced. Their signature cheese, Great Hill Blue is an internally ripened blue that is made with raw, unhomogenized milk which results in a full flavored and smooth tasting cheese. It is slightly more dense in consistency than typical blue cheese and the curd has a natural yellow hue.

US-171 Great Hill Blue 1x5 lb