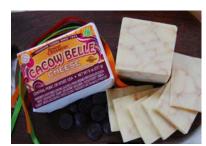

### Rogue Creamery Central Point, OR

Located in southern Oregon's Rogue River Valley. The animals are bred to produce the perfect milk for cheese making – rich in protein and butterfat. Because they are pasture grazed for much of the year, the milk is supremely flavorful and ideal for producing our award winning cheeses. All Rogue Creamery cheeses are released when aged to perfection. All cheeses made by Rogue Creamery are rbst, rbgh and antibiotic free. Their entire line of blue cheeses are all gluten free. Multi year award winners at American Cheese Society, World Cheese Awards, etc.

| US-086 | Rogue Caveman Blue Cheese              | 1x5 lb    |
|--------|----------------------------------------|-----------|
|        | Rogue Crater Lake Blue                 | 1x5 lb    |
| US-378 | Rogue Oregonzola Blue Cheese           | 1x5 lb    |
| US-379 | Rogue Echo Mountain Blue               | 1x5 lb    |
| US-548 | Rogue Cacow Belle*                     | 6x10x8 oz |
|        | Rogue Oregon Blue                      | 1x5 lb    |
| US-828 | Rogue River Blue Cheese*               | 1x5 lb    |
| US-830 | Rogue River Blue Reserve*              | 1x5 lb    |
| US-831 | Rogue Smokey Blue Cheese               | 6x4 lb    |
| US-829 | Rogue Blue Heaven Cheese Powder*       | 1x5 lb    |
| US-832 | Rogue Brutal Blue                      | 1x5 lb    |
| US-833 | Rogue Mount Mazama Cow/Goat Milk Blend | 1x10 lb   |