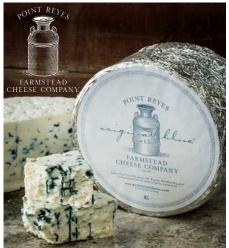

# Point Reyes Farmstead Cheese Point Reyes Station, CA

As a true farmstead cheese producers, Point Reyes only uses Grade A milk from the family's herd of cows that have been raised from birth right on the property where their award winning cheeses are made. Point Reyes's cheeses are gluten-free, Kosher certified, and a great example of true California cheeses.

| US-170 | Point Reyes Blue                   | 1x6 lb  |
|--------|------------------------------------|---------|
| US-176 | Bay Blue "Point Reyes"             | 1x6 lb  |
| US-177 | Toma "Point Reyes"                 | 1x9 lb  |
| US-248 | Point Reyes Blue Cut & Wrap Wedges | 16x6 oz |
| US-249 | Point Reyes Blue Crumbles*         | 2x5 lb  |