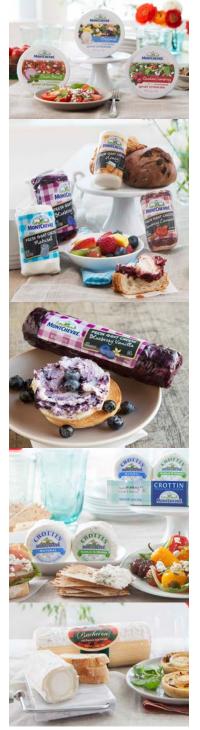

# Montchevre Rolling Hill Estate, CA

Montchevré was founded in 1989 with a milk contract of 3,000 lbs. per week and a small 4,000 square foot former Cheddar Plant located in Preston, Wisconsin. Arnaud Solandt and Jean Rossard are the original founders of Montchevré and remain partners today, operating with the same values and goals they did 25 years ago; first and foremost, offering high quality wholesome products.

| arra goure | tire, ara 25 jeure age, met ara reremeet, en | erring ringir quar | 10,      |
|------------|----------------------------------------------|--------------------|----------|
| US-051     | Crumbled Goat Cups                           | 12x4 oz            |          |
| US-052     | Crumbled Goat Onion & Basil                  | 12x4 oz            |          |
| US-207     | Crumbled Goat Candied Cranberry*             | 12x4 oz            | 67       |
| US-222     | Crumbled Goat Candied Cranberry Bulk         | 2x2 lb             | <b>B</b> |
| US-152     | Crumbled Goat                                | 2x2 lb             |          |
| US-149     | Log Plain                                    | 12x10.5 oz         | eni      |
| US-150     | Log G&H                                      | 12x10.5 oz         | 1005.000 |
| US-136     | Goat Log Fig & Olive                         | 12x4 oz            |          |
| US-145     | Goat Log Assorted                            | 12x4 oz            |          |
| US-146     | Goat Log Plain                               | 12x4 oz            |          |
| US-147     | Goat Log G&H                                 | 12x4 oz            |          |
| US-148     | Goat Log Pepper                              | 12x4 oz            | 4        |
| US-154     | Goat Log Honey                               | 12x4 oz            |          |
| US-157     | Goat Log Cranberry & Cinnamon                | 12x4 oz            |          |
| US-158     | Goat Log Peppadew                            | 12x4 oz            |          |
| US-159     | Goat Log Lemon Zest                          | 12x4 oz            |          |
| US-204     | Goat Log Blueberry Vanilla                   | 12x4 oz            |          |
| US-205     | Goat Log Tomato Basil                        | 12x4 oz            | 6        |
| US-336     | Goat Log With Truffle                        | 12x4 oz            |          |
| US-156     | Goat Feta Crumble cups                       | 12x4 oz            |          |
| US-166     | Medallion Goat Cheese*                       | 12x5 oz            |          |
| US-338     | Chevre Oh-La-La                              | 12x5 oz            | -        |
| US-153     | Goat Feta                                    | 12x7 oz            |          |
| US-137     | Log Blueberry Vanilla                        | 12x8 oz (R)        |          |
| US-138     | Log Cranberry Cinnamon                       | 12x8 oz            |          |
| US-088     | Crottin Plain                                | 18x3.5 oz          |          |
| US-089     | Crottin G&H                                  | 18x3.5 oz          | 1        |
| US-092     | Crottin 4 Peppers                            | 18x3.5 oz          |          |
| US-093     | Crottins Assorted                            | 18x3.5 oz          |          |
| US-165     | Goat Milk Cheddar                            | 1x10 lb            | -        |
| US-206     | Goat Milk Cheddar Sticks*                    | 12x12x.83 oz       | 1        |
| US-064     | Chevre In Blue                               | 1x5 lb             |          |
| US-155     | Rondin Honey                                 | 2x2 lb             | 7        |
| US-193     | Rondin White                                 | 2x2 lb             |          |
| US-194     | Rondin G&H                                   | 2x2 lb             |          |
| US-223     | Rondin Cranberry                             | 2x2 lb             |          |
| US-104     | Bucheron                                     | 2x2.2 lb           |          |
| US-065     | Goat Tubs Bulk                               | 2x4 lb             | 1        |
| US-139     | Sliced Medallion 40 Pieces Tray*             | 4x6.32 lb          | 20       |
|            |                                              |                    |          |

| US-140 | Medallion Individually Wrapped*       | 64x1 oz  |
|--------|---------------------------------------|----------|
| US-161 | Cabri Goat Brie Min                   | 6x4.4 oz |
| US-043 | Cabri Goat Brie                       | 2x2.2 lb |
| US-337 | Truffle Goat Cheese                   | 6x5 oz   |
| US-160 | Coeur de Chevre Organic Goat Logs     | 12x4 oz  |
| US-108 | Coeur de Chevre Organic Goat Logs G&H | 12x4 oz  |
| US-091 | Chevre Fleurie Organic Goat Logs      | 8x6 oz   |