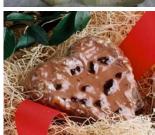

| US-583 | Capriole Goat Cheese Piper's Pyramide           | 6x10 oz  |
|--------|-------------------------------------------------|----------|
| US-584 | Capriole Goat Cheese O'Banon                    | 12x6 oz  |
| US-585 | Capriole Goat Cheese Old Kentucky Tomme         | 1x5 lb   |
| US-586 | Capriole Goat Cheese Mont St. Francis           | 2x1 lb   |
| US-587 | Capriole Goat Cheese Wabash Cannonball          | 6x4 oz   |
| US-588 | Capriole Goat Cheese Crocodile Tear             | 6x4 oz   |
| US-589 | Capriole Goat Cheese Sofia                      | 3x1 lb   |
| US-598 | Capriole Goat Cheese Julianna                   | 2x1.3 lb |
| US-590 | Capriole Fresh Hearts With Pink Peppercorns*    | 6x6 oz   |
| US-597 | Capriole Fresh Hearts With Bourbon & Chocolate* | 6x6 oz   |