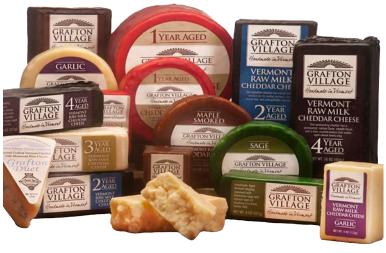

US-339 | Grafton Smoked Chili Cheddar Loaf                | 2x5 lb  |
| US-340 | Grafton Smoked Chili Cheddar Bricks              | 6x1 lb  |
| US-341 | Grafton Smoked Chili Cheddar Bars                | 12x8 oz |
| US-320 | Grafton Garlic Cheddar Raw Milk*                 | 2x5 lb  |
| US-932 | Grafton Garlic Cheddar Raw Milk Bars*            | 24x4 oz |
| US-321 | Grafton Sage Cheddar Raw Milk*                   | 2x5 lb  |
| US-927 | Grafton Sage Cheddar Raw Milk Bars*              | 24x4 oz |
| US-933 | Grafton Vermont Leyden*                          | 1x22 lb |
| US-018 | Grafton Clothbound Cave Aged Cheddar             | 1x20 lb |
| US-931 | Grafton Queen of Quality Clothbound*             | 1x20 lb |
|        |                                                  |         |













## VT Made Richard's Sauces St. Albans, VT

In the early 1990s, inventor and self made chef Richard Jr. set about making a thicker and zestier sauce than already existed on the market. Using a converted maple sugar pan he came up with a recipe for a truly satisfying hot and mild barbecue sauce, unique in flavor and rich in texture. A family affair since its inception, today the sauces are still made in the family's ancestral homestead by new family members.

| US-895 | Richard's Sauces Vegan Barbecue Sauce   | 12x20 oz | RICHARD'S May |
|--------|-----------------------------------------|----------|---------------|
| US-896 | Richard's Sauces Mild Barbecue Sauce    | 12x20 oz | SM2 on 6      |
| US-897 | Richard's Sauces Hot Barbecue Sauce     | 12x20 oz |               |
| US-898 | Ri