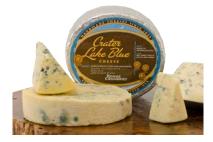

### Rogue Creamery Central Point, OR

Located in southern Oregon's Rogue River Valley. The animals are bred to produce the perfect milk for cheese making – rich in protein and butterfat. Because they are pasture grazed for much of the year, the milk is supremely flavorful and ideal for producing our award winning cheeses. All Rogue Creamery cheeses are released when aged to perfection. All cheeses made by Rogue Creamery are rbst, rbgh and antibiotic free. Their entire line of blue cheeses are all gluten free. Multi year award winners at American Cheese Society, World Cheese Awards, etc.

| US-086 | Rogue Caveman Blue Cheese              | 1x5 lb    |
|--------|----------------------------------------|-----------|
|        | Rogue Crater Lake Blue                 | 1x5 lb    |
| US-378 | Rogue Oregonzola Blue Cheese           | 1x5 lb    |
| US-379 | Rogue Echo Mountain Blue               | 1x5 lb    |
| US-548 | Rogue Cacow Belle*                     | 6x10x8 oz |
|        | Rogue Oregon Blue                      | 1x5 lb    |
| US-828 | Rogue River Blue Cheese*               | 1x5 lb    |
| US-830 | Rogue River Blue Reserve*              | 1x5 lb    |
| US-831 | Rogue Smokey Blue Cheese               | 6x4 lb    |
| US-829 | Rogue Blue Heaven Cheese Powder*       | 1x5 lb    |
| US-832 | Rogue Brutal Blue                      | 1x5 lb    |
| US-833 | Rogue Mount Mazama Cow/Goat Milk Blend | 1x10 lb   |