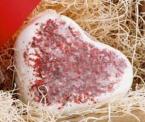

| US-583 | Capriole Goat Cheese Piper's Pyramide           | 6x10 oz  |
|--------|-------------------------------------------------|----------|
| US-584 | Capriole Goat Cheese O'Banon                    | 12x6 oz  |
| US-585 | Capriole Goat Cheese Old Kentucky Tomme         | 1x5 lb   |
| US-586 | Capriole Goat Cheese Mont St. Francis           | 2x1 lb   |
| US-587 | Capriole Goat Cheese Wabash Cannonball          | 6x4 oz   |
| US-588 | Capriole Goat Cheese Crocodile Tear             | 6x4 oz   |
| US-589 | Capriole Goat Cheese Sofia                      | 3x1 lb   |
| US-598 | Capriole Goat Cheese Julianna                   | 2x1.3 lb |
| US-590 | Capriole Fresh Hearts With Pink Peppercorns*    | 6x6 oz   |
| US-597 | Capriole Fresh Hearts With Bourbon & Chocolate* | 6x6 oz   |