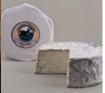

## Haystack Mountain Longmont, CO

Located in Bolder, Colorado with cheesemaker, Jackie Chang, who puts in her hard work and dedication into each and every handmade cheese. Made with fresh local goat's milk, microbial rennet (vegetarian) and all natural ingredients, nothing but "goat goodness" as they like to say on the farm.

| US-649 | Haystack Mountain Queso De Mano    | 1x6 lb   |
|--------|------------------------------------|----------|
| US-650 | Haystack Mountain Green Chile Jack | 1x6 lb   |
| US-651 | Haystack Mountain Sunlight         | 1x6 lb   |
| US-652 | Haystack Mountain Red Cloud        | 6x8 oz   |
| US-653 | Haystack Mountain Haystack Peak    | 6x7 oz   |
| US-654 | Haystack Mountain Snowdrop         | 6x7 oz   |
| US-655 | Haystack Mountain Aspen Ash        | 1x1.5 lb |