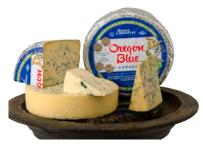

### Rogue Creamery Central Point, OR

Located in southern Oregon's Rogue River Valley. The animals are bred to produce the perfect milk for cheese making – rich in protein and butterfat. Because they are pasture grazed for much of the year, the milk is supremely flavorful and ideal for producing our award winning cheeses. All Rogue Creamery cheeses are released when aged to perfection. All cheeses made by Rogue Creamery are rbst, rbgh and antibiotic free. Their entire line of blue cheeses are all gluten free. Multi year award winners at American Cheese Society, World Cheese Awards, etc.

| US-086 | Rogue Caveman Blue Cheese              | 1x5 lb    |
|--------|----------------------------------------|-----------|
|        | Rogue Crater Lake Blue                 | 1x5 lb    |
| US-378 | Rogue Oregonzola Blue Cheese           | 1x5 lb    |
| US-379 | Rogue Echo Mountain Blue               | 1x5 lb    |
| US-548 | Rogue Cacow Belle*                     | 6x10x8 oz |
|        | Rogue Oregon Blue                      | 1x5 lb    |
| US-828 | Rogue River Blue Cheese*               | 1x5 lb    |
| US-830 | Rogue River Blue Reserve*              | 1x5 lb    |
| US-831 | Rogue Smokey Blue Cheese               | 6x4 lb    |
| US-829 | Rogue Blue Heaven Cheese Powder*       | 1x5 lb    |
| US-832 | Rogue Brutal Blue                      | 1x5 lb    |
| US-833 | Rogue Mount Mazama Cow/Goat Milk Blend | 1x10 lb   |